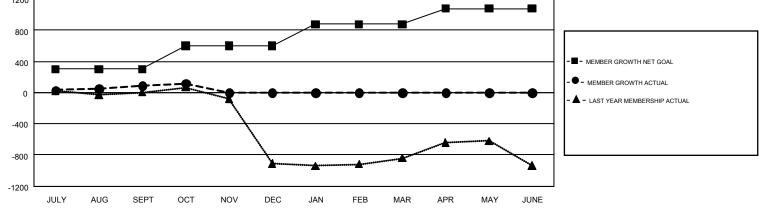

## GMT Constitutional Area 3, Group A

REPORT DOES NOT INCLUDE CLUBS IN UNDISTRICTED AREAS.

| Clubs                 |               |           |               | Members               |                           |                         |                                                    |  |
|-----------------------|---------------|-----------|---------------|-----------------------|---------------------------|-------------------------|----------------------------------------------------|--|
| RESULTS FOR 2019-2020 |               |           |               | RESULTS FOR 2019-2020 |                           |                         |                                                    |  |
| QUARTER               | NEW CLUB GOAL | NEW CLUBS | DROPPED CLUBS | QUARTER               | MEMBER GROWTH NET<br>GOAL | MEMBER GROWTH<br>ACTUAL | DROPPED<br>MEMBERS ACTUAL<br>(including transfers) |  |
| JULY/AUG/SEPT         | 5             | 2         | 2             | JULY/AUG/SEPT         | 301                       | 505                     | 338                                                |  |
| OCT/NOV/DEC           | 10            | 1         | 1             | OCT/NOV/DEC           | 298                       | 135                     | 90                                                 |  |
| JAN/FEB/MAR           | 6             | 0         | 0             | JAN/FEB/MAR           | 278                       | 0                       | 0                                                  |  |
| APR/MAY/JUNE          | 4             | 0         | 0             | APR/MAY/JUNE          | 200                       | 0                       | 0                                                  |  |