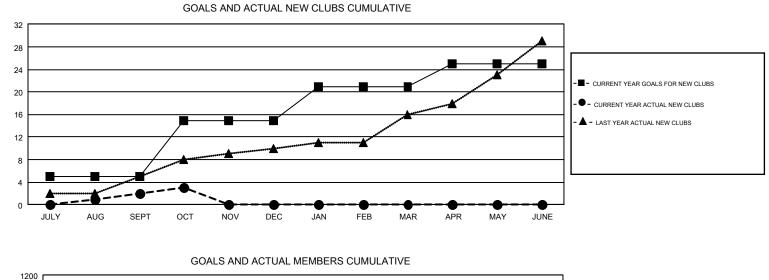

## GMT Constitutional Area 3, Group A

REPORT DOES NOT INCLUDE CLUBS IN UNDISTRICTED AREAS.

| Clubs                 |               |           |               | Members               |                           |                         |                                                    |  |
|-----------------------|---------------|-----------|---------------|-----------------------|---------------------------|-------------------------|----------------------------------------------------|--|
| RESULTS FOR 2019-2020 |               |           |               | RESULTS FOR 2019-2020 |                           |                         |                                                    |  |
| QUARTER               | NEW CLUB GOAL | NEW CLUBS | DROPPED CLUBS | QUARTER               | MEMBER GROWTH NET<br>GOAL | MEMBER GROWTH<br>ACTUAL | DROPPED<br>MEMBERS ACTUAL<br>(including transfers) |  |
| JULY/AUG/SEPT         | 5             | 2         | 2             | JULY/AUG/SEPT         | 301                       | 505                     | 338                                                |  |
| OCT/NOV/DEC           | 10            | 1         | 1             | OCT/NOV/DEC           | 298                       | 135                     | 90                                                 |  |
| JAN/FEB/MAR           | 6             | 0         | 0             | JAN/FEB/MAR           | 278                       | 0                       | 0                                                  |  |
| APR/MAY/JUNE          | 4             | 0         | 0             | APR/MAY/JUNE          | 200                       | 0                       | 0                                                  |  |